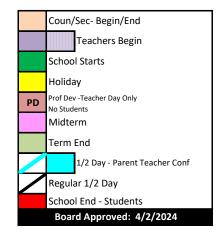

13

18

Coun/Sec Begin 7/29

Teachers Begin 1 day between 5th-9th. Principal's discretion

School Begins 14th

## November S S Μ Т W Т F 1 2 4 3 5 6 7 8 9 10 11 12 14 13 15 16 17 18 21 23 19 20 22 25 26 30 24 27 28 29

PTC - 1/2 day 7th, No Students 8th

2nd qtr. Midterm - 20th

Thanksgiving Break 27th - 29th

| February |        |        |      |    |    |    |  |  |
|----------|--------|--------|------|----|----|----|--|--|
| S        | Μ      | Т      | W    | Т  | F  | S  |  |  |
|          |        |        |      |    |    | 1  |  |  |
| 2        | 3      | 4      | 5    | 6  | 7  | 8  |  |  |
| 9        | 10     | 11     | 12   | 13 | 14 | 15 |  |  |
| 16       | 17     | 18     | 19   | 20 | 21 | 22 |  |  |
| 23       | 24     | 25     | 26   | 27 | 28 |    |  |  |
|          |        |        |      |    |    |    |  |  |
| 3rd qt   | r. Mid | term - | 12th |    |    | 19 |  |  |

3rd gtr. Midterm - 12th

PTC - 1/2 day 13th, No students 14th

President's Day 17th

PD Teachers - No Students 18th

|       |        |         | May | 7  |    |    |
|-------|--------|---------|-----|----|----|----|
| S     | Μ      | Т       | W   | Т  | F  | S  |
|       |        |         |     |    |    |    |
|       |        |         |     | 1  | 2  | 3  |
| 4     | 5      | 6       | 7   | 8  | 9  | 10 |
| 11    | 12     | 13      | 14  | 15 | 16 | 17 |
| 18    | 19     | 20      | 21  | 22 | 23 | 24 |
| 25    | 26     | 27      | 28  | 29 | 30 | 31 |
|       |        |         |     |    |    |    |
| Stude | nt Las | t Day 2 | 2nd |    |    | 17 |

4th Term End - 23rd (45 days)

PD Teachers - No Students 23rd

Teacher Last Day - 23rd Μ

| 1emorial | l Day 26th |  |
|----------|------------|--|
|          |            |  |

| September     |    |             |    |    |    |    |  |  |  |  |
|---------------|----|-------------|----|----|----|----|--|--|--|--|
| S             | Μ  | M T W T F S |    |    |    |    |  |  |  |  |
|               |    |             |    |    |    |    |  |  |  |  |
| 1             | 2  | 3           | 4  | 5  | 6  | 7  |  |  |  |  |
| 8             | 9  | 10          | 11 | 12 | 13 | 14 |  |  |  |  |
| 15            | 16 | 17          | 18 | 19 | 20 | 21 |  |  |  |  |
| 22            | 23 | 24          | 25 | 26 | 27 | 28 |  |  |  |  |
| 29            | 30 |             |    |    |    |    |  |  |  |  |
| Labor Day 2nd |    |             |    |    |    |    |  |  |  |  |

PD Teachers - No Students 3rd

1st gtr. Midterm - 18th

| December |         |           |          |     |    |    |  |  |
|----------|---------|-----------|----------|-----|----|----|--|--|
| S        | Μ       | M T W T F |          |     |    |    |  |  |
|          |         |           |          |     |    |    |  |  |
| 1        | 2       | 3         | 4        | 5   | 6  | 7  |  |  |
| 8        | 9       | 10        | 11       | 12  | 13 | 14 |  |  |
| 15       | 16      | 17        | 18       | 19  | 20 | 21 |  |  |
| 22       | 23      | 24        | 25       | 26  | 27 | 28 |  |  |
| 29       | 30      | 31        |          |     |    |    |  |  |
| Christr  | nas Bre | ak 23rd   | to Jan 3 | Brd |    | 15 |  |  |

8

15

22

29

1st Term End - 18th (47 days)

Fall Recess 21st - 22nd

School Resumes 6th

| March |             |         |        |       |    |    |  |  |  |
|-------|-------------|---------|--------|-------|----|----|--|--|--|
| S     | M T W T F S |         |        |       |    |    |  |  |  |
|       |             |         |        |       |    | 1  |  |  |  |
| 2     | 3           | 4       | 5      | 6     | 7  | 8  |  |  |  |
| 9     | 10          | 11      | 12     | 13    | 14 | 15 |  |  |  |
| 16    | 17          | 18      | 19     | 20    | 21 | 22 |  |  |  |
| 23    | 24          | 25      | 26     | 27    | 28 | 29 |  |  |  |
| 30    | 31          |         |        |       |    |    |  |  |  |
| 3rd T | erm En      | ds - 14 | th (44 | days) |    | 20 |  |  |  |

| 2nd Term End - 10th (45 days) |  |
|-------------------------------|--|
| MLK Jr. 20th                  |  |

| April  |         |        |          |        |    |    |  |
|--------|---------|--------|----------|--------|----|----|--|
| S      | Μ       | Т      | W        | Т      | F  | S  |  |
|        |         |        |          |        |    |    |  |
|        |         | 1      | 2        | 3      | 4  | 5  |  |
| 6      | 7       | 8      | 9        | 10     | 11 | 12 |  |
| 13     | 14      | 15     | 16       | 17     | 18 | 19 |  |
| 20     | 21      | 22     | 23       | 24     | 25 | 26 |  |
| 27     | 28      | 29     | 30       |        |    |    |  |
| Spring | Break - | Mar 31 | lst -Apr | il 4th |    | 18 |  |